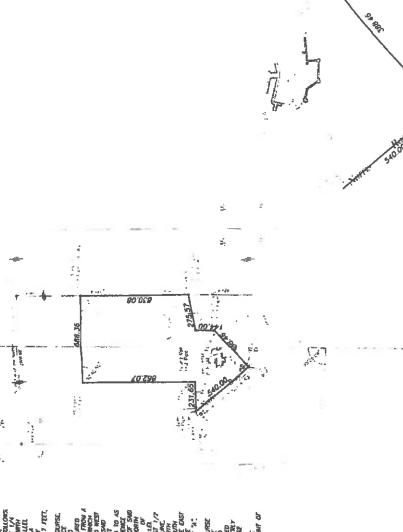

# **Project Description**

The proposed project is to convert existing farm field from current soy bean/corn to a grass strip. The farm field makes up about 14 acres is size. We would be using only a section of about 800' X 50' wide and converting it to grass for a short field take off and landing airstrip for light aircraft. The rest of the field would be farming same as exists today. The grade that exists wont be altered much from the way it stands as it already has a level +/- 3% grade. Attached is survey and drawing referencing the portion we propose.

# PLAT AND CERTIFICATE OF SURVEY

NAVEZ Y EST OF THE WEST 1/2 OF SECTION 15. TOWNSHIP TO THE WEST 1/2 OF SECTION 15. WEST OF THE WEST OF THE WEST WEST OF THE WEST O

100 to 11

September 21, 2021

These layers do not represent a survey. No Accuracy is assumed for the data delineated herein, either expressed or implied by Kano County or its employees. These layers are compiled from official records, including plats, surveys, recorded deeds, and contracts, and only contains information required for local government purposes. See the recorded documents for more detailed legal information.